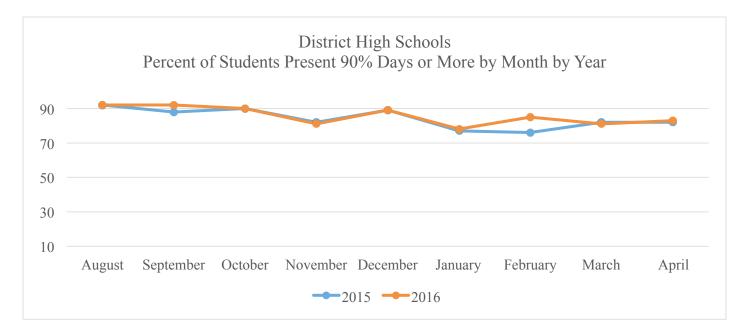

Attendance Data 2014-15 and 2015-16

Charter Schools are not included. 2014-15 Data retrieved 6/25/15. 2015-16 Data retrieved 5/16/16.

| Percent of Students Present 90% of Days by School level, by Month, by Year, 2014-15 and 2015-16 |        |           |         |          |          |         |          |       |       |
|-------------------------------------------------------------------------------------------------|--------|-----------|---------|----------|----------|---------|----------|-------|-------|
| School Year                                                                                     | August | September | October | November | December | January | February | March | April |
| Elementary                                                                                      |        |           |         |          |          |         |          |       |       |
| 2015-16                                                                                         | 91     | 93        | 91      | 82       | 83       | 79      | 85       | 78    | 88    |
| 2014-15                                                                                         | 96     | 92        | 89      | 82       | 81       | 80      | 78       | 81    | 88    |
| Middle                                                                                          |        |           |         |          |          |         |          |       |       |
| 2015-16                                                                                         | 93     | 95        | 94      | 86       | 87       | 85      | 89       | 85    | 92    |
| 2014-15                                                                                         | 95     | 93        | 93      | 86       | 87       | 84      | 83       | 87    | 91    |
| High                                                                                            |        |           |         |          |          |         |          |       |       |
| 2015-16                                                                                         | 92     | 92        | 90      | 81       | 89       | 78      | 85       | 81    | 83    |
| 2014-15                                                                                         | 92     | 88        | 90      | 82       | 89       | 77      | 76       | 82    | 82    |
| Multi-Level                                                                                     |        |           |         |          |          |         |          |       |       |
| 2015-16                                                                                         | 90     | 92        | 89      | 82       | 85       | 78      | 83       | 78    | 88    |
| 2014-15                                                                                         | 93     | 90        | 87      | 79       | 80       | 76      | 73       | 78    | 82    |
|                                                                                                 |        |           |         | Center   |          |         |          |       |       |
| 2015-16                                                                                         | 67     | 59        | 46      | 42       | 44       | 43      | 39       | 33    | 38    |
| 2014-15                                                                                         | 77     | 63        | 50      | 54       | 43       | 40      | 36       | 37    | 38    |