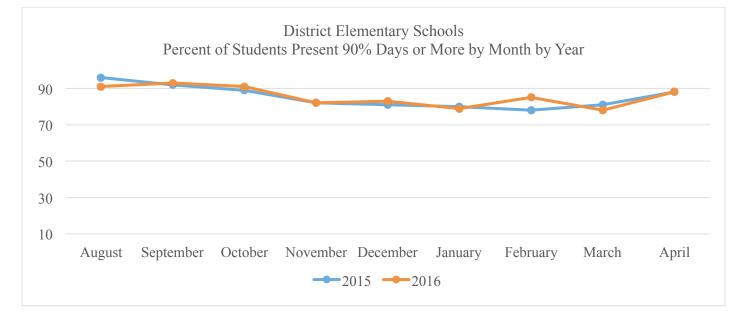

Attendance Data 2014-15 and 2015-16

Charter Schools are not included. 2014-15 Data retrieved 6/25/15. 2015-16 Data retrieved 5/16/16.

| Percent of Students Present 90% of Days by School level, by Month, by Year, 2014-15 and 2015-16 |        |           |         |          |          |         |          |       |       |
|-------------------------------------------------------------------------------------------------|--------|-----------|---------|----------|----------|---------|----------|-------|-------|
| School Year                                                                                     | August | September | October | November | December | January | February | March | April |
| Elementary                                                                                      |        |           |         |          |          |         |          |       |       |
| 2015-16                                                                                         | 91     | 93        | 91      | 82       | 83       | 79      | 85       | 78    | 88    |
| 2014-15                                                                                         | 96     | 92        | 89      | 82       | 81       | 80      | 78       | 81    | 88    |
| Middle                                                                                          |        |           |         |          |          |         |          |       |       |
| 2015-16                                                                                         | 93     | 95        | 94      | 86       | 87       | 85      | 89       | 85    | 92    |
| 2014-15                                                                                         | 95     | 93        | 93      | 86       | 87       | 84      | 83       | 87    | 91    |
| High                                                                                            |        |           |         |          |          |         |          |       |       |
| 2015-16                                                                                         | 92     | 92        | 90      | 81       | 89       | 78      | 85       | 81    | 83    |
| 2014-15                                                                                         | 92     | 88        | 90      | 82       | 89       | 77      | 76       | 82    | 82    |
| Multi-Level                                                                                     |        |           |         |          |          |         |          |       |       |
| 2015-16                                                                                         | 90     | 92        | 89      | 82       | 85       | 78      | 83       | 78    | 88    |
| 2014-15                                                                                         | 93     | 90        | 87      | 79       | 80       | 76      | 73       | 78    | 82    |
|                                                                                                 |        |           |         | Center   |          |         |          |       |       |
| 2015-16                                                                                         | 67     | 59        | 46      | 42       | 44       | 43      | 39       | 33    | 38    |
| 2014-15                                                                                         | 77     | 63        | 50      | 54       | 43       | 40      | 36       | 37    | 38    |