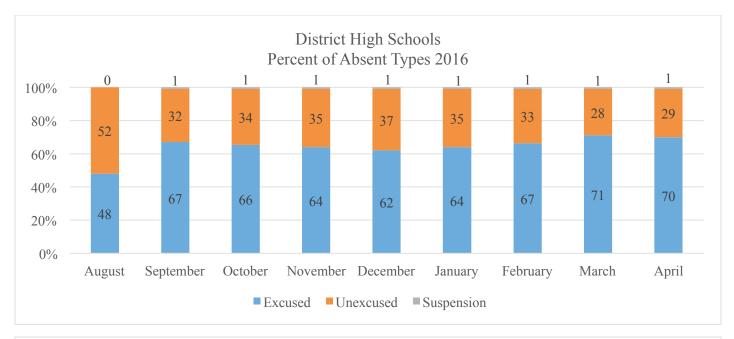

Attendance Data 2014-15 and 2015-16

Charter Schools are not included. 2014-15 Data retrieved 6/25/15. 2015-16 Data retrieved 5/16/16.

| Percent of Students Present 90% of Days by School level, by Month, by Year, 2014-15 and 2015-16 |        |           |         |          |          |         |          |       |       |
|-------------------------------------------------------------------------------------------------|--------|-----------|---------|----------|----------|---------|----------|-------|-------|
| School Year                                                                                     | August | September | October | November | December | January | February | March | April |
| Elementary                                                                                      |        |           |         |          |          |         |          |       |       |
| 2015-16                                                                                         | 91     | 93        | 91      | 82       | 83       | 79      | 85       | 78    | 88    |
| 2014-15                                                                                         | 96     | 92        | 89      | 82       | 81       | 80      | 78       | 81    | 88    |
| Middle                                                                                          |        |           |         |          |          |         |          |       |       |
| 2015-16                                                                                         | 93     | 95        | 94      | 86       | 87       | 85      | 89       | 85    | 92    |
| 2014-15                                                                                         | 95     | 93        | 93      | 86       | 87       | 84      | 83       | 87    | 91    |
| High                                                                                            |        |           |         |          |          |         |          |       |       |
| 2015-16                                                                                         | 92     | 92        | 90      | 81       | 89       | 78      | 85       | 81    | 83    |
| 2014-15                                                                                         | 92     | 88        | 90      | 82       | 89       | 77      | 76       | 82    | 82    |
| Multi-Level                                                                                     |        |           |         |          |          |         |          |       |       |
| 2015-16                                                                                         | 90     | 92        | 89      | 82       | 85       | 78      | 83       | 78    | 88    |
| 2014-15                                                                                         | 93     | 90        | 87      | 79       | 80       | 76      | 73       | 78    | 82    |
|                                                                                                 |        |           |         | Center   |          |         |          |       |       |
| 2015-16                                                                                         | 67     | 59        | 46      | 42       | 44       | 43      | 39       | 33    | 38    |
| 2014-15                                                                                         | 77     | 63        | 50      | 54       | 43       | 40      | 36       | 37    | 38    |