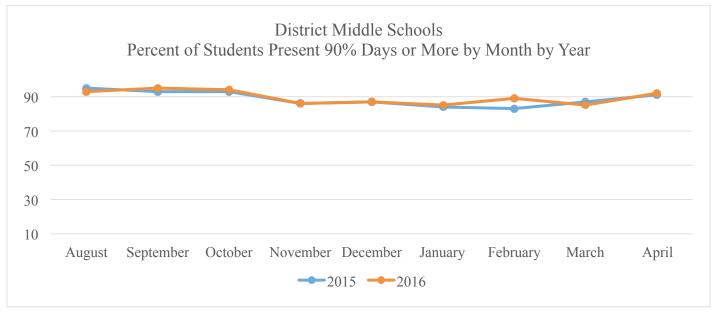

Attendance Data 2014-15 and 2015-16

Charter Schools are not included. 2014-15 Data retrieved 6/25/15. 2015-16 Data retrieved 5/16/16.

| Percent of Students Present 90% of Days by School level, by Month, by Year, 2014-15 and 2015-16 |        |           |         |          |          |         |          |       |       |
|-------------------------------------------------------------------------------------------------|--------|-----------|---------|----------|----------|---------|----------|-------|-------|
| School Year                                                                                     | August | September | October | November | December | January | February | March | April |
| Elementary                                                                                      |        |           |         |          |          |         |          |       |       |
| 2015-16                                                                                         | 91     | 93        | 91      | 82       | 83       | 79      | 85       | 78    | 88    |
| 2014-15                                                                                         | 96     | 92        | 89      | 82       | 81       | 80      | 78       | 81    | 88    |
| Middle                                                                                          |        |           |         |          |          |         |          |       |       |
| 2015-16                                                                                         | 93     | 95        | 94      | 86       | 87       | 85      | 89       | 85    | 92    |
| 2014-15                                                                                         | 95     | 93        | 93      | 86       | 87       | 84      | 83       | 87    | 91    |
| High                                                                                            |        |           |         |          |          |         |          |       |       |
| 2015-16                                                                                         | 92     | 92        | 90      | 81       | 89       | 78      | 85       | 81    | 83    |
| 2014-15                                                                                         | 92     | 88        | 90      | 82       | 89       | 77      | 76       | 82    | 82    |
| Multi-Level                                                                                     |        |           |         |          |          |         |          |       |       |
| 2015-16                                                                                         | 90     | 92        | 89      | 82       | 85       | 78      | 83       | 78    | 88    |
| 2014-15                                                                                         | 93     | 90        | 87      | 79       | 80       | 76      | 73       | 78    | 82    |
|                                                                                                 |        |           |         | Center   |          |         |          |       |       |
| 2015-16                                                                                         | 67     | 59        | 46      | 42       | 44       | 43      | 39       | 33    | 38    |
| 2014-15                                                                                         | 77     | 63        | 50      | 54       | 43       | 40      | 36       | 37    | 38    |