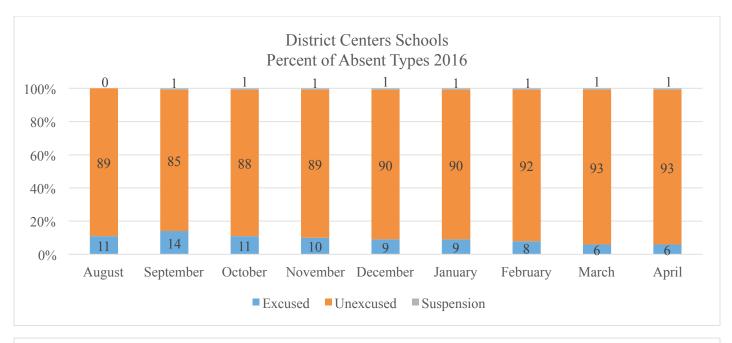

Attendance Data 2014-15 and 2015-16

Charter Schools are not included. 2014-15 Data retrieved 6/25/15. 2015-16 Data retrieved 5/16/16.

| Percent of Students Present 90% of Days by School level, by Month, by Year, 2014-15 and 2015-16 |        |           |         |          |          |         |          |       |       |
|-------------------------------------------------------------------------------------------------|--------|-----------|---------|----------|----------|---------|----------|-------|-------|
| School Year                                                                                     | August | September | October | November | December | January | February | March | April |
| Elementary                                                                                      |        |           |         |          |          |         |          |       |       |
| 2015-16                                                                                         | 91     | 93        | 91      | 82       | 83       | 79      | 85       | 78    | 88    |
| 2014-15                                                                                         | 96     | 92        | 89      | 82       | 81       | 80      | 78       | 81    | 88    |
| Middle                                                                                          |        |           |         |          |          |         |          |       |       |
| 2015-16                                                                                         | 93     | 95        | 94      | 86       | 87       | 85      | 89       | 85    | 92    |
| 2014-15                                                                                         | 95     | 93        | 93      | 86       | 87       | 84      | 83       | 87    | 91    |
| High                                                                                            |        |           |         |          |          |         |          |       |       |
| 2015-16                                                                                         | 92     | 92        | 90      | 81       | 89       | 78      | 85       | 81    | 83    |
| 2014-15                                                                                         | 92     | 88        | 90      | 82       | 89       | 77      | 76       | 82    | 82    |
| Multi-Level                                                                                     |        |           |         |          |          |         |          |       |       |
| 2015-16                                                                                         | 90     | 92        | 89      | 82       | 85       | 78      | 83       | 78    | 88    |
| 2014-15                                                                                         | 93     | 90        | 87      | 79       | 80       | 76      | 73       | 78    | 82    |
|                                                                                                 |        |           |         | Center   |          |         |          |       |       |
| 2015-16                                                                                         | 67     | 59        | 46      | 42       | 44       | 43      | 39       | 33    | 38    |
| 2014-15                                                                                         | 77     | 63        | 50      | 54       | 43       | 40      | 36       | 37    | 38    |