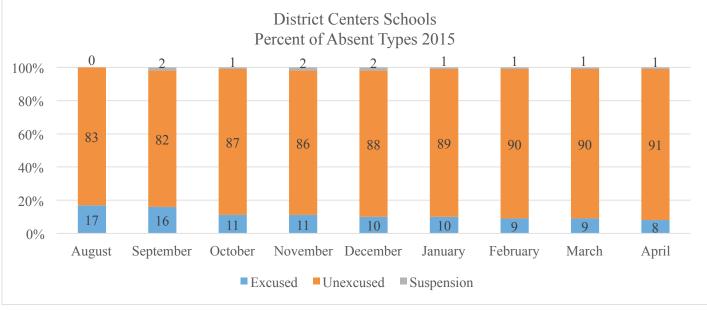

Attendance Data 2014-15 and 2015-16

Charter Schools are not included. 2014-15 Data retrieved 6/25/15. 2015-16 Data retrieved 5/16/16.

| Percent of Students Present 90% of Days by School level, by Month, by Year, 2014-15 and 2015-16 |        |           |         |          |          |         |          |       |       |
|-------------------------------------------------------------------------------------------------|--------|-----------|---------|----------|----------|---------|----------|-------|-------|
| School Year                                                                                     | August | September | October | November | December | January | February | March | April |
| Elementary                                                                                      |        |           |         |          |          |         |          |       |       |
| 2015-16                                                                                         | 91     | 93        | 91      | 82       | 83       | 79      | 85       | 78    | 88    |
| 2014-15                                                                                         | 96     | 92        | 89      | 82       | 81       | 80      | 78       | 81    | 88    |
| Middle                                                                                          |        |           |         |          |          |         |          |       |       |
| 2015-16                                                                                         | 93     | 95        | 94      | 86       | 87       | 85      | 89       | 85    | 92    |
| 2014-15                                                                                         | 95     | 93        | 93      | 86       | 87       | 84      | 83       | 87    | 91    |
| High                                                                                            |        |           |         |          |          |         |          |       |       |
| 2015-16                                                                                         | 92     | 92        | 90      | 81       | 89       | 78      | 85       | 81    | 83    |
| 2014-15                                                                                         | 92     | 88        | 90      | 82       | 89       | 77      | 76       | 82    | 82    |
| Multi-Level                                                                                     |        |           |         |          |          |         |          |       |       |
| 2015-16                                                                                         | 90     | 92        | 89      | 82       | 85       | 78      | 83       | 78    | 88    |
| 2014-15                                                                                         | 93     | 90        | 87      | 79       | 80       | 76      | 73       | 78    | 82    |
|                                                                                                 |        |           |         | Center   |          |         |          |       |       |
| 2015-16                                                                                         | 67     | 59        | 46      | 42       | 44       | 43      | 39       | 33    | 38    |
| 2014-15                                                                                         | 77     | 63        | 50      | 54       | 43       | 40      | 36       | 37    | 38    |