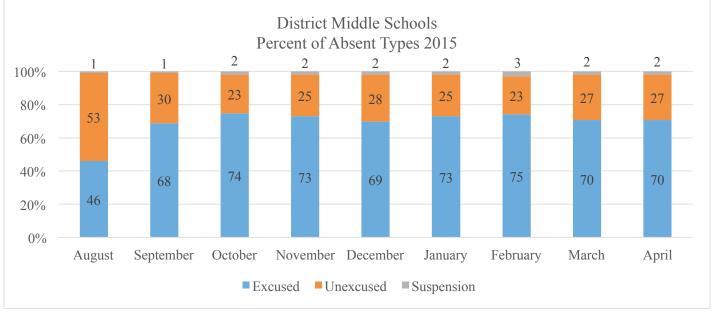

Attendance Data 2014-15 and 2015-16

Charter Schools are not included. 2014-15 Data retrieved 6/25/15. 2015-16 Data retrieved 5/16/16.

| Percent of Students Present 90% of Days by School level, by Month, by Year, 2014-15 and 2015-16 |        |           |         |          |          |         |          |       |       |
|-------------------------------------------------------------------------------------------------|--------|-----------|---------|----------|----------|---------|----------|-------|-------|
| School Year                                                                                     | August | September | October | November | December | January | February | March | April |
| Elementary                                                                                      |        |           |         |          |          |         |          |       |       |
| 2015-16                                                                                         | 91     | 93        | 91      | 82       | 83       | 79      | 85       | 78    | 88    |
| 2014-15                                                                                         | 96     | 92        | 89      | 82       | 81       | 80      | 78       | 81    | 88    |
| Middle                                                                                          |        |           |         |          |          |         |          |       |       |
| 2015-16                                                                                         | 93     | 95        | 94      | 86       | 87       | 85      | 89       | 85    | 92    |
| 2014-15                                                                                         | 95     | 93        | 93      | 86       | 87       | 84      | 83       | 87    | 91    |
| High                                                                                            |        |           |         |          |          |         |          |       |       |
| 2015-16                                                                                         | 92     | 92        | 90      | 81       | 89       | 78      | 85       | 81    | 83    |
| 2014-15                                                                                         | 92     | 88        | 90      | 82       | 89       | 77      | 76       | 82    | 82    |
| Multi-Level                                                                                     |        |           |         |          |          |         |          |       |       |
| 2015-16                                                                                         | 90     | 92        | 89      | 82       | 85       | 78      | 83       | 78    | 88    |
| 2014-15                                                                                         | 93     | 90        | 87      | 79       | 80       | 76      | 73       | 78    | 82    |
|                                                                                                 |        |           |         | Center   |          |         |          |       |       |
| 2015-16                                                                                         | 67     | 59        | 46      | 42       | 44       | 43      | 39       | 33    | 38    |
| 2014-15                                                                                         | 77     | 63        | 50      | 54       | 43       | 40      | 36       | 37    | 38    |