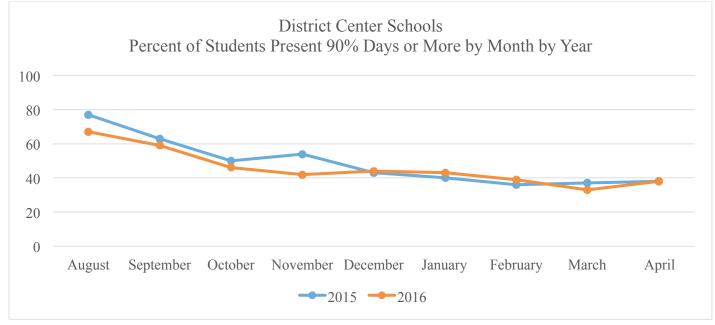

Attendance Data 2014-15 and 2015-16

Charter Schools are not included. 2014-15 Data retrieved 6/25/15. 2015-16 Data retrieved 5/16/16.

| Percent of Students Present 90% of Days by School level, by Month, by Year, 2014-15 and 2015-16 |        |           |         |          |          |         |          |       |       |
|-------------------------------------------------------------------------------------------------|--------|-----------|---------|----------|----------|---------|----------|-------|-------|
| School Year                                                                                     | August | September | October | November | December | January | February | March | April |
| Elementary                                                                                      |        |           |         |          |          |         |          |       |       |
| 2015-16                                                                                         | 91     | 93        | 91      | 82       | 83       | 79      | 85       | 78    | 88    |
| 2014-15                                                                                         | 96     | 92        | 89      | 82       | 81       | 80      | 78       | 81    | 88    |
| Middle                                                                                          |        |           |         |          |          |         |          |       |       |
| 2015-16                                                                                         | 93     | 95        | 94      | 86       | 87       | 85      | 89       | 85    | 92    |
| 2014-15                                                                                         | 95     | 93        | 93      | 86       | 87       | 84      | 83       | 87    | 91    |
| High                                                                                            |        |           |         |          |          |         |          |       |       |
| 2015-16                                                                                         | 92     | 92        | 90      | 81       | 89       | 78      | 85       | 81    | 83    |
| 2014-15                                                                                         | 92     | 88        | 90      | 82       | 89       | 77      | 76       | 82    | 82    |
| Multi-Level                                                                                     |        |           |         |          |          |         |          |       |       |
| 2015-16                                                                                         | 90     | 92        | 89      | 82       | 85       | 78      | 83       | 78    | 88    |
| 2014-15                                                                                         | 93     | 90        | 87      | 79       | 80       | 76      | 73       | 78    | 82    |
|                                                                                                 |        |           |         | Center   |          |         |          |       |       |
| 2015-16                                                                                         | 67     | 59        | 46      | 42       | 44       | 43      | 39       | 33    | 38    |
| 2014-15                                                                                         | 77     | 63        | 50      | 54       | 43       | 40      | 36       | 37    | 38    |