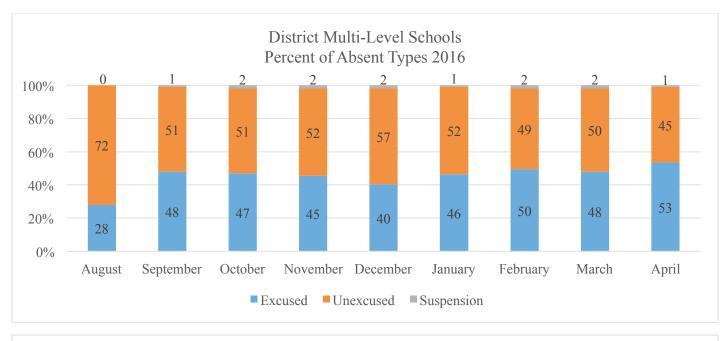

Attendance Data 2014-15 and 2015-16

Charter Schools are not included. 2014-15 Data retrieved 6/25/15. 2015-16 Data retrieved 5/16/16.

| Percent of Students Present 90% of Days by School level, by Month, by Year, 2014-15 and 2015-16 |        |           |         |          |          |         |          |       |       |
|-------------------------------------------------------------------------------------------------|--------|-----------|---------|----------|----------|---------|----------|-------|-------|
| School Year                                                                                     | August | September | October | November | December | January | February | March | April |
| Elementary                                                                                      |        |           |         |          |          |         |          |       |       |
| 2015-16                                                                                         | 91     | 93        | 91      | 82       | 83       | 79      | 85       | 78    | 88    |
| 2014-15                                                                                         | 96     | 92        | 89      | 82       | 81       | 80      | 78       | 81    | 88    |
| Middle                                                                                          |        |           |         |          |          |         |          |       |       |
| 2015-16                                                                                         | 93     | 95        | 94      | 86       | 87       | 85      | 89       | 85    | 92    |
| 2014-15                                                                                         | 95     | 93        | 93      | 86       | 87       | 84      | 83       | 87    | 91    |
| High                                                                                            |        |           |         |          |          |         |          |       |       |
| 2015-16                                                                                         | 92     | 92        | 90      | 81       | 89       | 78      | 85       | 81    | 83    |
| 2014-15                                                                                         | 92     | 88        | 90      | 82       | 89       | 77      | 76       | 82    | 82    |
| Multi-Level                                                                                     |        |           |         |          |          |         |          |       |       |
| 2015-16                                                                                         | 90     | 92        | 89      | 82       | 85       | 78      | 83       | 78    | 88    |
| 2014-15                                                                                         | 93     | 90        | 87      | 79       | 80       | 76      | 73       | 78    | 82    |
|                                                                                                 |        |           |         | Center   |          |         |          |       |       |
| 2015-16                                                                                         | 67     | 59        | 46      | 42       | 44       | 43      | 39       | 33    | 38    |
| 2014-15                                                                                         | 77     | 63        | 50      | 54       | 43       | 40      | 36       | 37    | 38    |