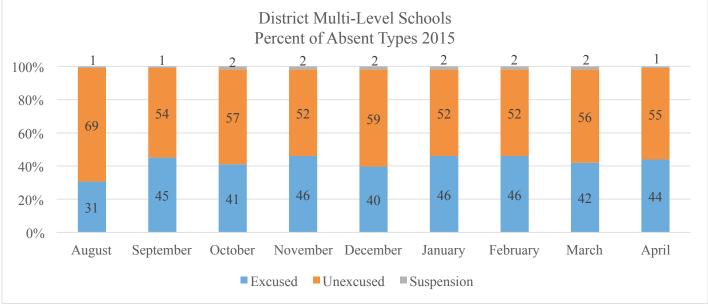

Attendance Data 2014-15 and 2015-16

Charter Schools are not included. 2014-15 Data retrieved 6/25/15. 2015-16 Data retrieved 5/16/16.

| Percent of Students Present 90% of Days by School level, by Month, by Year, 2014-15 and 2015-16 |        |           |         |          |          |         |          |       |       |
|-------------------------------------------------------------------------------------------------|--------|-----------|---------|----------|----------|---------|----------|-------|-------|
| School Year                                                                                     | August | September | October | November | December | January | February | March | April |
| Elementary                                                                                      |        |           |         |          |          |         |          |       |       |
| 2015-16                                                                                         | 91     | 93        | 91      | 82       | 83       | 79      | 85       | 78    | 88    |
| 2014-15                                                                                         | 96     | 92        | 89      | 82       | 81       | 80      | 78       | 81    | 88    |
| Middle                                                                                          |        |           |         |          |          |         |          |       |       |
| 2015-16                                                                                         | 93     | 95        | 94      | 86       | 87       | 85      | 89       | 85    | 92    |
| 2014-15                                                                                         | 95     | 93        | 93      | 86       | 87       | 84      | 83       | 87    | 91    |
| High                                                                                            |        |           |         |          |          |         |          |       |       |
| 2015-16                                                                                         | 92     | 92        | 90      | 81       | 89       | 78      | 85       | 81    | 83    |
| 2014-15                                                                                         | 92     | 88        | 90      | 82       | 89       | 77      | 76       | 82    | 82    |
| Multi-Level                                                                                     |        |           |         |          |          |         |          |       |       |
| 2015-16                                                                                         | 90     | 92        | 89      | 82       | 85       | 78      | 83       | 78    | 88    |
| 2014-15                                                                                         | 93     | 90        | 87      | 79       | 80       | 76      | 73       | 78    | 82    |
|                                                                                                 |        |           |         | Center   |          |         |          |       |       |
| 2015-16                                                                                         | 67     | 59        | 46      | 42       | 44       | 43      | 39       | 33    | 38    |
| 2014-15                                                                                         | 77     | 63        | 50      | 54       | 43       | 40      | 36       | 37    | 38    |