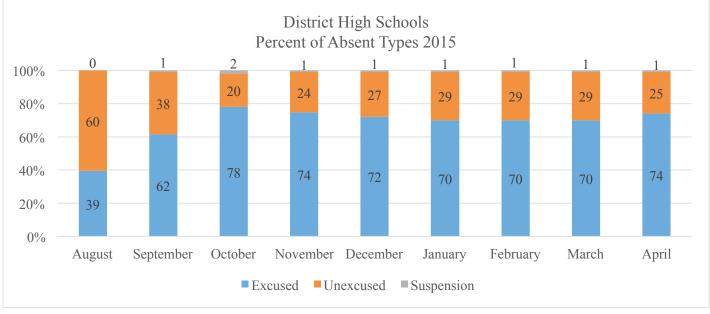

Attendance Data 2014-15 and 2015-16

Charter Schools are not included. 2014-15 Data retrieved 6/25/15. 2015-16 Data retrieved 5/16/16.

| Percent of Students Present 90% of Days by School level, by Month, by Year, 2014-15 and 2015-16 |        |           |         |          |          |         |          |       |       |
|-------------------------------------------------------------------------------------------------|--------|-----------|---------|----------|----------|---------|----------|-------|-------|
| School Year                                                                                     | August | September | October | November | December | January | February | March | April |
| Elementary                                                                                      |        |           |         |          |          |         |          |       |       |
| 2015-16                                                                                         | 91     | 93        | 91      | 82       | 83       | 79      | 85       | 78    | 88    |
| 2014-15                                                                                         | 96     | 92        | 89      | 82       | 81       | 80      | 78       | 81    | 88    |
| Middle                                                                                          |        |           |         |          |          |         |          |       |       |
| 2015-16                                                                                         | 93     | 95        | 94      | 86       | 87       | 85      | 89       | 85    | 92    |
| 2014-15                                                                                         | 95     | 93        | 93      | 86       | 87       | 84      | 83       | 87    | 91    |
| High                                                                                            |        |           |         |          |          |         |          |       |       |
| 2015-16                                                                                         | 92     | 92        | 90      | 81       | 89       | 78      | 85       | 81    | 83    |
| 2014-15                                                                                         | 92     | 88        | 90      | 82       | 89       | 77      | 76       | 82    | 82    |
| Multi-Level                                                                                     |        |           |         |          |          |         |          |       |       |
| 2015-16                                                                                         | 90     | 92        | 89      | 82       | 85       | 78      | 83       | 78    | 88    |
| 2014-15                                                                                         | 93     | 90        | 87      | 79       | 80       | 76      | 73       | 78    | 82    |
|                                                                                                 |        |           |         | Center   |          |         |          |       |       |
| 2015-16                                                                                         | 67     | 59        | 46      | 42       | 44       | 43      | 39       | 33    | 38    |
| 2014-15                                                                                         | 77     | 63        | 50      | 54       | 43       | 40      | 36       | 37    | 38    |