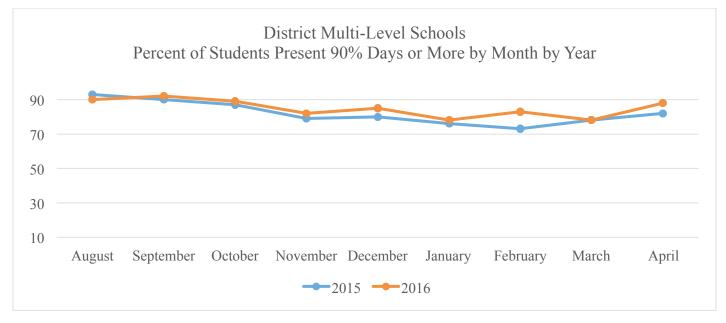

Attendance Data 2014-15 and 2015-16

Charter Schools are not included. 2014-15 Data retrieved 6/25/15. 2015-16 Data retrieved 5/16/16.

| Percent of Students Present 90% of Days by School level, by Month, by Year, 2014-15 and 2015-16 |        |           |         |          |          |         |          |       |       |
|-------------------------------------------------------------------------------------------------|--------|-----------|---------|----------|----------|---------|----------|-------|-------|
| School Year                                                                                     | August | September | October | November | December | January | February | March | April |
| Elementary                                                                                      |        |           |         |          |          |         |          |       |       |
| 2015-16                                                                                         | 91     | 93        | 91      | 82       | 83       | 79      | 85       | 78    | 88    |
| 2014-15                                                                                         | 96     | 92        | 89      | 82       | 81       | 80      | 78       | 81    | 88    |
| Middle                                                                                          |        |           |         |          |          |         |          |       |       |
| 2015-16                                                                                         | 93     | 95        | 94      | 86       | 87       | 85      | 89       | 85    | 92    |
| 2014-15                                                                                         | 95     | 93        | 93      | 86       | 87       | 84      | 83       | 87    | 91    |
| High                                                                                            |        |           |         |          |          |         |          |       |       |
| 2015-16                                                                                         | 92     | 92        | 90      | 81       | 89       | 78      | 85       | 81    | 83    |
| 2014-15                                                                                         | 92     | 88        | 90      | 82       | 89       | 77      | 76       | 82    | 82    |
| Multi-Level                                                                                     |        |           |         |          |          |         |          |       |       |
| 2015-16                                                                                         | 90     | 92        | 89      | 82       | 85       | 78      | 83       | 78    | 88    |
| 2014-15                                                                                         | 93     | 90        | 87      | 79       | 80       | 76      | 73       | 78    | 82    |
|                                                                                                 |        |           |         | Center   |          |         |          |       |       |
| 2015-16                                                                                         | 67     | 59        | 46      | 42       | 44       | 43      | 39       | 33    | 38    |
| 2014-15                                                                                         | 77     | 63        | 50      | 54       | 43       | 40      | 36       | 37    | 38    |